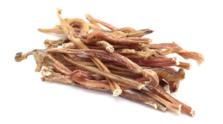

## Feed material for dogs

Eggersmann Carnebello Lamb Pizzle is a natural and highly digestible chewing snack. As it is softer than bull's pizzleit is a perfect treat for smaller and older dogs. While offering this crunchy chewing pleasure, your dogs teeth will be cleaned naturally and the chewing muscles can be strengthened effectively. Our Carnebello Lamb Pizzle contains 100% lamb without any additives and is an ideal single-protein-treat for sensitive or allergic dogs. Due to the low fat content you can offer this chew as well to overweight dogs as an occasional treat. The gentle air drying process results in a healthy dog chew, rich in high available protein and minerals. Carnebello Lamb Pizzle guarantees a tasty and valuable chewing experience in addition to your dogs' daily meal.